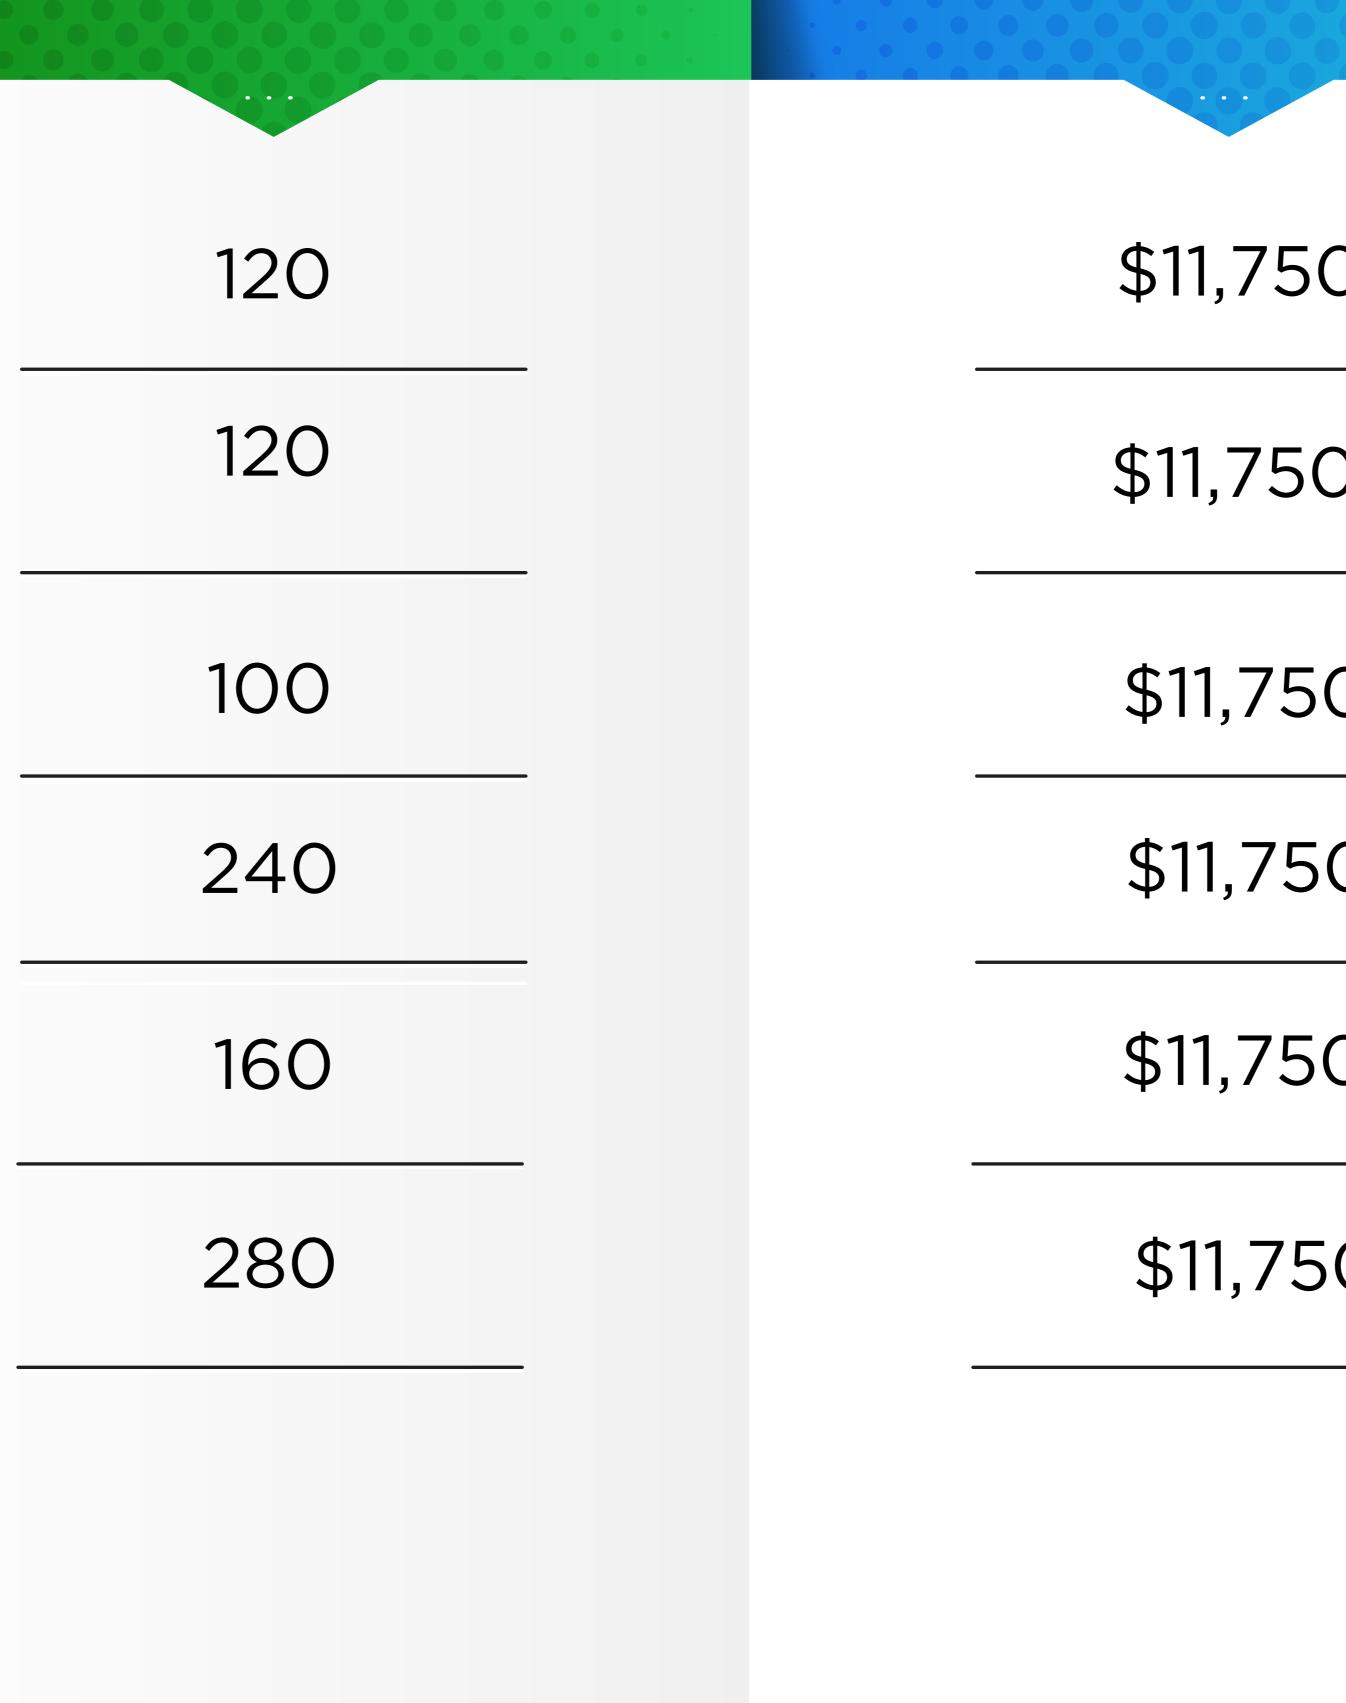

### QUALIFICATIONS

CHC43115 Certificate IV in Disability (CRICOS 0100803)

CHC43015 Certificate IV in Ageing Support (CRICOS 0100802)

**CHC52015 Diploma of Community Services** (CRICOS 0101361)

CHC53315 Diploma of Mental Health (CRICOS 102689B)

CHC30121 Certificate III in Early Childhood Education and (CRICOS 108679M)

CHC50121 Diploma of Early Childhood Education and Car (CRICOS 108680G)

# **INTERNATIONAL COURSE FEES 2023**

**VOCATIONAL PLACEMENT** 

(minimum hours)

**√**/

|        | 52 |  |
|--------|----|--|
|        | 52 |  |
|        | 52 |  |
|        | 68 |  |
| d Care | 52 |  |
| re     | 52 |  |
|        |    |  |
|        |    |  |

## **TUITION FEE**